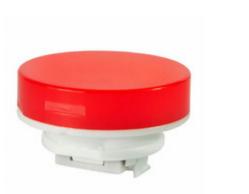

**Description** CAP PUSHBUTTON ROUND RED

Data sheet: Accessories and Hardware LB Series Panel Seal Pushbuttons RoHs Status: Lead free / RoHS Compliant

Ship From: Hong Kong

**Shipment Way:** DHL/Fedex/TNT/UPS/EMS

**Request For Quotation** 

RFQ

RFQ

RFQ

RFQ

RFQ

RFQ

| PRODUCT PARAMETER               |                                                                  |                                                                                                                                             |
|---------------------------------|------------------------------------------------------------------|---------------------------------------------------------------------------------------------------------------------------------------------|
| Part Number                     |                                                                  | AT4054CJ                                                                                                                                    |
| Manufacturer                    |                                                                  | NKK Switches                                                                                                                                |
| Description                     |                                                                  | CAP PUSHBUTTON ROUND RED                                                                                                                    |
| Lead Free Status / RoHS Status  | <b>3</b>                                                         | Lead free / RoHS Compliant                                                                                                                  |
| Quantity Available              |                                                                  | 60223 pcs                                                                                                                                   |
| Product Photo                   |                                                                  | AT4054CJ.jpg                                                                                                                                |
| Category                        |                                                                  | Switches                                                                                                                                    |
| Switch Type                     |                                                                  | Pushbutton                                                                                                                                  |
| Size                            |                                                                  | 19.00mm Dia x 5.10mm H                                                                                                                      |
| Shape                           |                                                                  | Round                                                                                                                                       |
| Series                          |                                                                  | LB                                                                                                                                          |
| Mounting Type                   |                                                                  | Snap Fit                                                                                                                                    |
| Moisture Sensitivity Level (MSL | -)                                                               | 1 (Unlimited)                                                                                                                               |
| Lead Free Status / RoHS Status  | 3                                                                | Lead free / RoHS Compliant                                                                                                                  |
| Illumination                    |                                                                  | Illuminated                                                                                                                                 |
| For Use With/Related Products   |                                                                  | LB Series                                                                                                                                   |
| Features                        |                                                                  | -                                                                                                                                           |
| Detailed Description            |                                                                  | Round Pushbutton Switch Cap Red Snap Fit                                                                                                    |
| Color                           |                                                                  | Red                                                                                                                                         |
|                                 | components distributor at Components-Store.com, our sales team w | KK Switches series electronic components. We have 60223 pieces of NKK Switches AT4054CJ in stock available ill contact you within 24 hours. |
| RELATED PRODUCTS                |                                                                  |                                                                                                                                             |